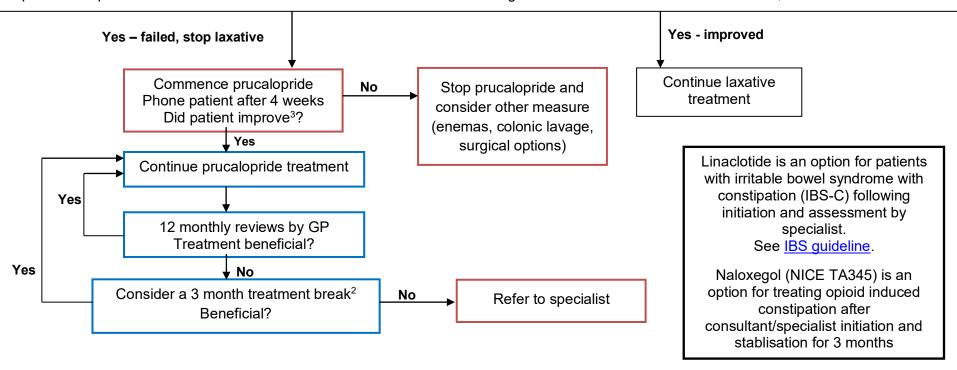

## JAPC classification Prucalopride – GREY

after gastro consultant/specialist initiation. GPs may continue to prescribe as per algorithm. See dose table below.

Has patient completed a trial of a second laxative from a different class at the highest tolerated dose for at least 6 months, or for a reasonable time<sup>2</sup>?

#TA211 only includes prucalopride use in women; licensing & local agreement is that this can be extended to use in men

- 1. latrogenic causes = opiates, tricyclic anti-depressants, anti-cholinergics and calcium containing antacids
- 2. local expert advice
- 3. Improvement = three or more spontaneous bowel movements per week