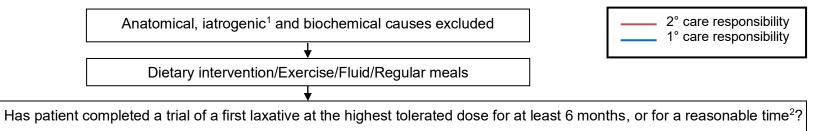

## DERBYSHIRE JOINT AREA PRESCRIBING COMMITTEE (JAPC) Algorithm For The Treatment of Refractory Symptomatic Chronic Constipation in adults (NICE TA211#)

#TA211 only includes prucalopride use in women; licensing & local agreement is that this can be extended to use in men

- 1. latrogenic causes = opiates, tricyclic anti-depressants, anti-cholinergics and calcium containing antacids
- 2. local expert advice
- 3. Improvement = three or more spontaneous bowel movements per week